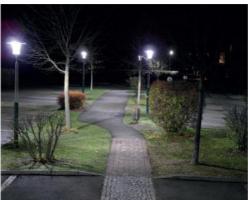

e of light in lower half-space: 100,0%

✓ CE, TüV

|                 | Insert 12 | Insert 16 | Insert 20 | Insert 24 | Insert 32 |
|-----------------|-----------|-----------|-----------|-----------|-----------|
| Power Input:    | max. 15W  | max. 21W  | max. 26W  | max. 31W  | max. 41W  |
| Light Output:   | 1.540 lm  | 1.982 lm  | 2.648 lm  | 3.180 lm  | 4.211 lm  |
| Number of LEDs: | 6         | 8         | 10        | 12        | 16        |

### Optional:

➤ Dimming switch: 1-10V

Night setback

warmwhite 3.500 Kelvin coldwhite 6.000 Kelvin

➤ Overvoltage protection: 10kV/4kV standard

Central lock and cap

> RAL - colour of choice

### Light distribution:

Optic A – asymmetric



Optic B – roundsymmetric



**LED & Co helle Köpfe GmbH** A-8264 Hainersdorf 80

www.ledundco.at