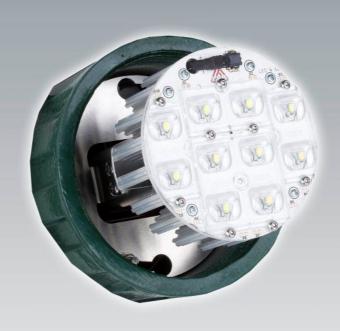

## LED-Insert

Heat sink made of high quality recyclable aluminium and cast aluminium. Size and shape depending on type of installation and wattage.

Modular design, consisting of a tiltable, replaceable LED module with wide-beaming patented nano-optics. To be mounted in the decorative lamp housings of LED & CO, as well as in most stock lights.

### Illustration of possible variants:

A-8264 Hainersdorf 80

www.ledundco.at