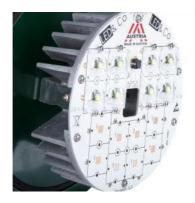

## LED-Insert

Heat sink made of high quality recyclable aluminium and cast aluminium. Size and shape depending on type of installation and wattage.

Modular design, consisting of a tiltable, replaceable LED module with wide-beaming patented nano-optics. To be mounted in the decorative lamp housings of LED & CO, as well as in most stock lights.

### Illustration of possible variants:

A-8264 Hainersdorf 80

www.ledundco.at