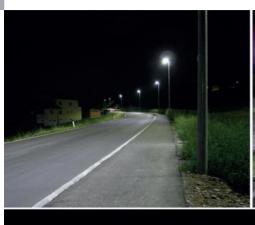

age of light in lower half-space: 100,0%

✓ CE, TüV

|                 | Insert 12 | Insert 16 | Insert 20 | Insert 24 | Insert 32 |
|-----------------|-----------|-----------|-----------|-----------|-----------|
| Power Input:    | max. 15W  | max. 21W  | max. 26W  | max. 31W  | max. 41W  |
| Light Output:   | 1.540 lm  | 1.982 lm  | 2.648 lm  | 3.180 lm  | 4.211 lm  |
| Number of LEDs: | 6         | 8         | 10        | 12        | 16        |

### Optional:

➤ Dimming switch: 1-10V

Night setback

warmwhite 3.500 Kelvin coldwhite 6.000 Kelvin

➤ Overvoltage protection: 10kV/4kV standard

Central lock and cap

> RAL - colour of choice

### Light distribution:

Optic A – asymmetric



Optic B – roundsymmetric



**LED & Co helle Köpfe GmbH** A-8264 Hainersdorf 80

www.ledundco.at