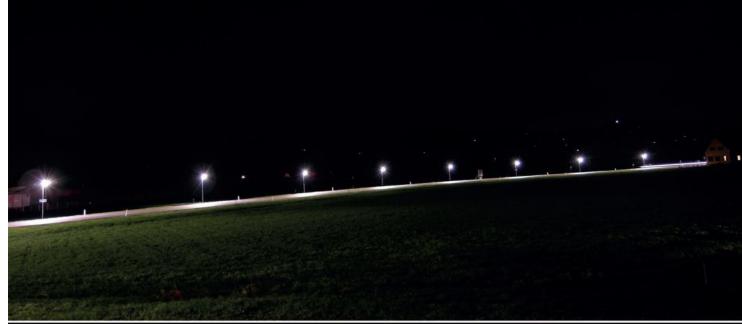

light in lower half-space: 100,0%

✓ CE, TüV

|                 | Insert 12 | Insert 16 | Insert 20 | Insert 24 | Insert 32 |
|-----------------|-----------|-----------|-----------|-----------|-----------|
| Power Input:    | max. 15W  | max. 21W  | max. 26W  | max. 31W  | max. 41W  |
| Light Output:   | 1.540 lm  | 1.982 lm  | 2.648 lm  | 3.180 lm  | 4.211 lm  |
| Number of LEDs: | 6         | 8         | 10        | 12        | 16        |

### Optional:

➤ Dimming switch: 1-10V

Night setback

warmwhite 3.500 Kelvin coldwhite 6.000 Kelvin

➤ Overvoltage protection: 10kV/4kV standard

Central lock and cap

> RAL - colour of choice

### Light distribution:

Optic A – asymmetric



Optic B – roundsymmetric



**LED & Co helle Köpfe GmbH** A-8264 Hainersdorf 80

www.ledundco.at