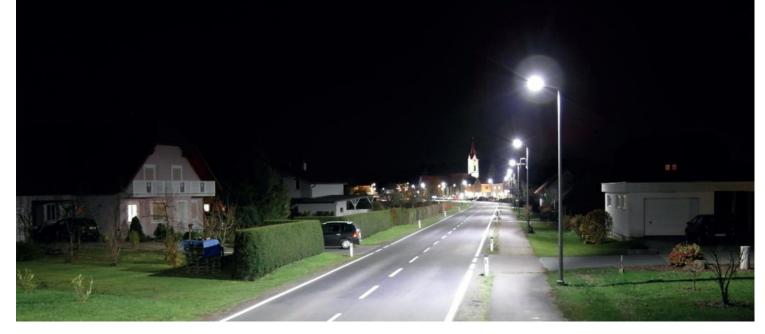

ight in lower half-space: 100,0%

✓ CE, TüV

|                 | Insert 12 | Insert 16 | Insert 20 | Insert 24 | Insert 32 |
|-----------------|-----------|-----------|-----------|-----------|-----------|
| Power Input:    | max. 15W  | max. 21W  | max. 26W  | max. 31W  | max. 41W  |
| Light Output:   | 1.540 lm  | 1.982 lm  | 2.648 lm  | 3.180 lm  | 4.211 lm  |
| Number of LEDs: | 6         | 8         | 10        | 12        | 16        |

### Optional:

➤ Dimming switch: 1-10V

Night setback

warmwhite 3.500 Kelvin coldwhite 6.000 Kelvin

➤ Overvoltage protection: 10kV/4kV standard

Central lock and cap

> RAL - colour of choice

### Light distribution:

Optic A – asymmetric



Optic B – roundsymmetric



**LED & Co helle Köpfe GmbH** A-8264 Hainersdorf 80

www.ledundco.at