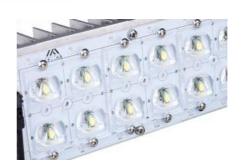

## LED-Insert

Heat sink made of high quality recyclable aluminium and cast aluminium. Size and shape depending on type of installation and wattage.

Modular design, consisting of a tiltable, replaceable LED module with wide-beaming patented nano-optics. To be mounted in the decorative lamp housings of LED & CO, as well as in most stock lights.

### Illustration of possible variants:

A-8264 Hainersdorf 80

www.ledundco.at