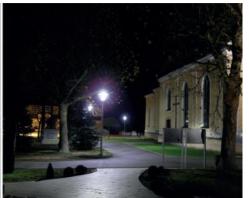

of light in lower half-space: 100,0%

✓ CE, TüV

|                 | Insert 12 | Insert 16 | Insert 20 | Insert 24 | Insert 32 |
|-----------------|-----------|-----------|-----------|-----------|-----------|
| Power Input:    | max. 15W  | max. 21W  | max. 26W  | max. 31W  | max. 41W  |
| Light Output:   | 1.540 lm  | 1.982 lm  | 2.648 lm  | 3.180 lm  | 4.211 lm  |
| Number of LEDs: | 6         | 8         | 10        | 12        | 16        |

### Optional:

➤ Dimming switch: 1-10V

Night setback

warmwhite 3.500 Kelvin coldwhite 6.000 Kelvin

➤ Overvoltage protection: 10kV/4kV standard

Central lock and cap

> RAL - colour of choice

### Light distribution:

Optic A – asymmetric



Optic B – roundsymmetric



**LED & Co helle Köpfe GmbH** A-8264 Hainersdorf 80

www.ledundco.at